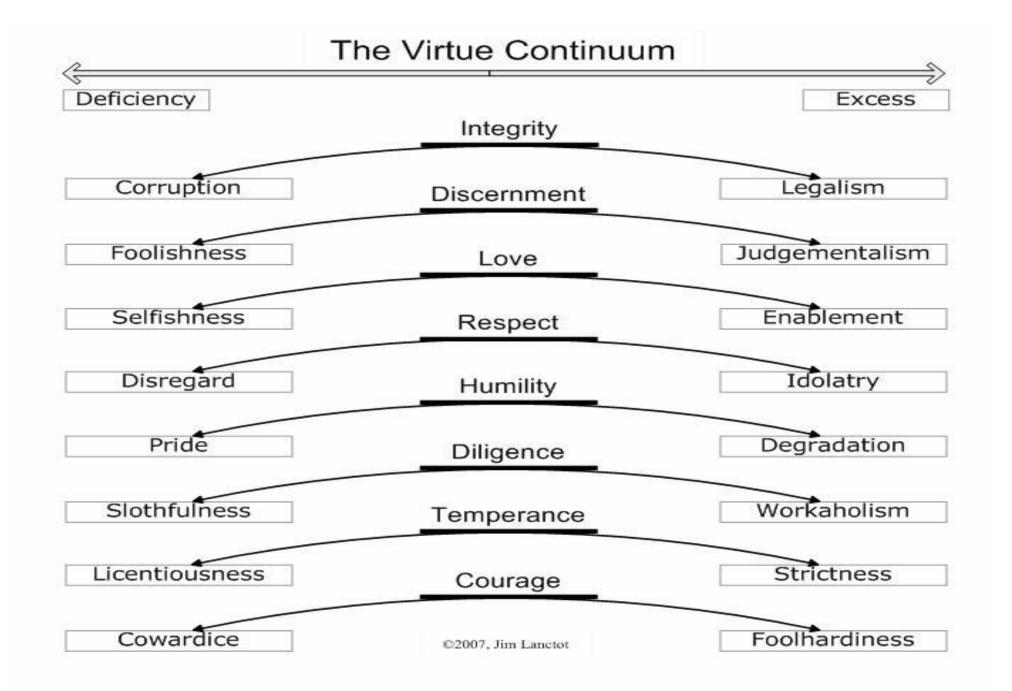

#### **Compexity allows imbalance. It is karmic for all!**

#### Fallback Strategies to Dominance & Aggression

- Patriarchy sees women as weak and needing to be managed.
- Thinking and Intellect are distrusted. Fears the educated. Calls the Democrats "elitist", even when they are working class as well.
- Macho Maleness is praised, in both sexes. Guns are prized.
- Hierarchy and Status quo, especially if you fair well in it, are prized and sought to be stabilized. (Preserve what you have).
- **Bigoty is binary thinking** with some Us vs Them or We and They. It can be sexual bigotry, racial bigotry, wealth bigotry, social bigotry (poor vs. rich), national or ethnic bigotry (better than less than), and even spiritual bigotry.
- Belief in, and have a fear of, being LESS THAN. (Thus, anyone asserting "rights to be seen" is threatening to climb in status.
- When people are emotionally full, they will find anyone "who gets them". Trump got the average working person, regardless of race.