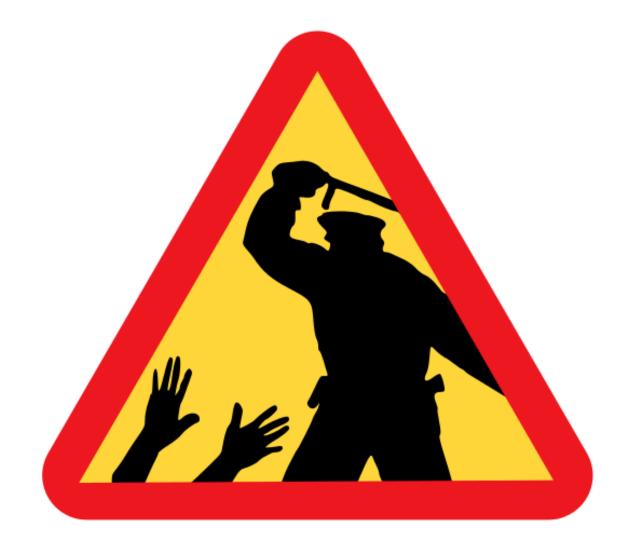

nly!            |
| It's pretty normal to have some negativity in this situation.                                                 | Stop being so negative!     |
| It's probably pretty hard to be positive<br>right now. I'm putting out good energy<br>into the world for you. | Think happy thoughts!       |
| Sometimes giving up is ok. What is your ideal outcome?                                                        | Never give up!              |
| It's never fun to feel like that. Is there<br>something we can do today that you'd<br>enjoy?                  | Just be happy!              |
| It's probably really hard to see any good<br>in this situation. We'll make sense of it                        | See the good in everything. |

#### **Authoritarians WANT police to enforce their Power.**



#### Fascism:

#### **Corporations Rule Gov't. Promises Jobs, then busts!**



#### <u>Democrats will have to bridge the Complexity gap.</u>



Ignorance is default place for many because they don't have to challenge their historic beliefs. Familiar = Safe.

### People Cling to Beliefs/Narratives for Certainty.

- <u>Beliefs have emotional attachments</u> to stave off the fear of reality that threaten people's sense of security.
- Reliance upon "old clichés" is preferable to many than facing hard truths. Some voted for the cliches and the "Strong Man" authoritarian, believing that allegiance to it will "trickle down" to them.
- For many Americans, the "American Dream" and "Free Enterprise" are <u>bulwark slogans to avoid the harsh reality</u> that both are myths that DO NOT work for them