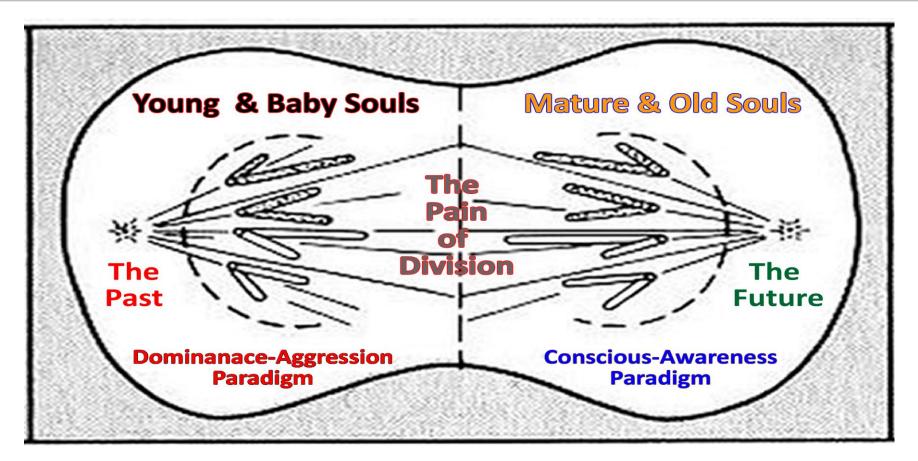

#### Paradigm Shift from Baby/Young to Mature/Old

Everything is in flux. A Period of *Uncertainty*. <u>A collectively choice has been made for next 25 years!</u> Cultural Context and understanding have change greatly. Compassion and Determination = Defiance!

#### <u>Voting Fell between Soul Age "beliefs", not persons.</u>

- Many of the voters who stayed home did so out of despair, or detachment, from the society they live it. (Mature Soul alienation)
- Many Americans who have felt left behind by progress, worried about being at the bottom of the hierarchy. *They'd rather have a dictator to keep the "status quo" and repress those trying to gain equal rights.* <u>Even many old souls did.</u>
- The great dysphoria in this Soul Age shift, is the inability to adjust one's thinking out of simplistic BINARY of EITHER/OR and into Complexity of Multiple Choice AND/ALSO.

## <u>The United States is STILL a Young Soul Society!</u>

- Young Souls are driven to advantages bestowed by \$\$\$ and power.
- Much of Europe is mostly Mature Soul. Scandinavia is Old Soul.
- Russia has Young Soul leadership with Baby and Mature citizens.
- China is Young Soul, but many of its citizens are now Mature.
- India's Leadership is Young Soul, many citizens are Mature/Old.
- Australia, Canada, Mexico are Mature. Africa is Baby & Mature.
- Brazil, Argentina, Venezuela, Chile and Peru have Mature Souls.
- (Most Souls on Earth still struggle to survive! Baby Soul structure)