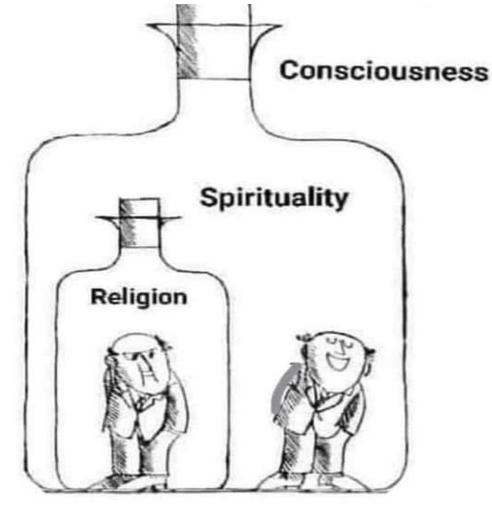

### The TAO is the Combination of, and morphing of, ALL Soul Age Mindsets

**TAO = Consciousness** = All of it!

- **Spirituality** is an acknowledgment that forces larger than you can know, are operating but you still have potent influence in your choices, *but not the resulting consequences of them*.
- **Religion** is the socialized version of spiritual feeling. But *it is a narrative granting permission to act and have a higher power to forgive transgressions.*