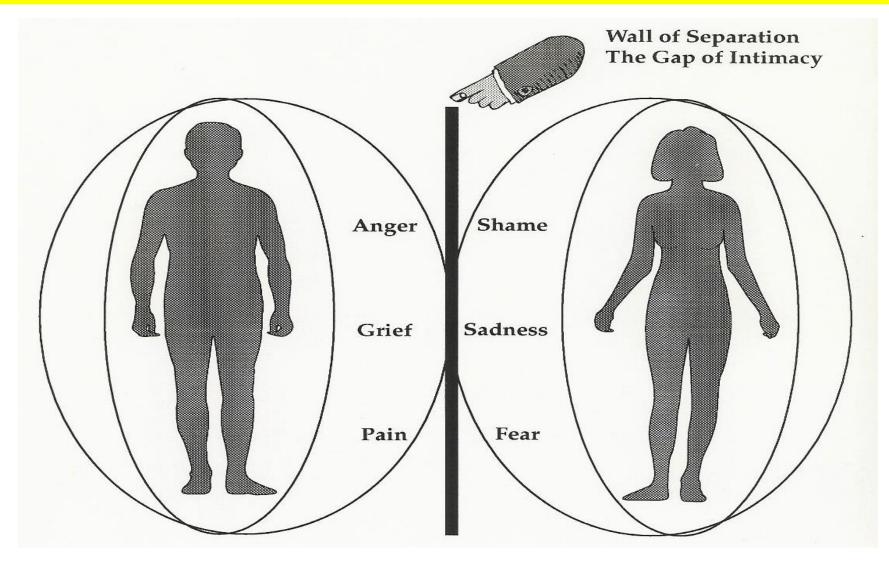

## A Query from Janaia about this topic:

- Question: By "turned politically backward", are you saying that re-electing Trump is a step backward for the country, and perhaps a step backward in [human] consciousness? Like a regression rather than a progression in the Mature Soul age? (Please account for your "blue bias." i.e. My opinion)
- **Response:** Imagine, <u>walking toward your destination but doing</u> <u>so backwards</u>, not looking where you are going only where you have been. Falling into potholes you don't see, because you are faced in the opposite direction. That is the metaphor they gave me to describe how this country has "turned politically backward". In making that choice, many have abdicated future conscious choices to be subordinate to larger "group" choices they've acceded to.